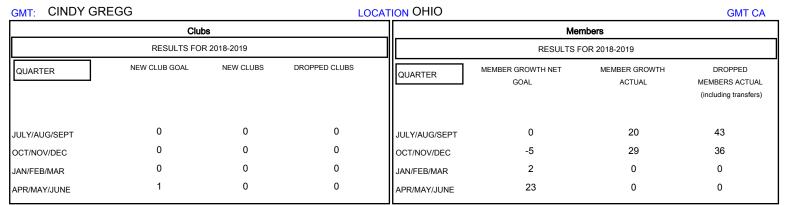

## District 13 OH2

Results as of: 12/31/2018

| DROPPED CLUBS: 0  DROPPED MEMBERS |    | 23 CLUBS OF 54 ADDED 1 OR MORE NEW MEMBERS | GENDER DISTRIBUTION  MALE 1,307 (73.34%)  FEMALE 475 (26.66%)  Women Percentage Fiscal Year Goal: 28% |     |
|-----------------------------------|----|--------------------------------------------|-------------------------------------------------------------------------------------------------------|-----|
| DECEASED                          | 16 | CLICK HERE FOR CUMULATIVE MEMBERSHIP DATA  | TOTAL FAMILY UNIT MEMBERS                                                                             | 348 |
| CLUB CANCELLED                    | 0  |                                            | FAMILY MEMBERS PAYING HALF                                                                            | 176 |
| OTHER                             | 63 |                                            | DUES                                                                                                  | 170 |
| TOTAL                             | 79 |                                            |                                                                                                       |     |