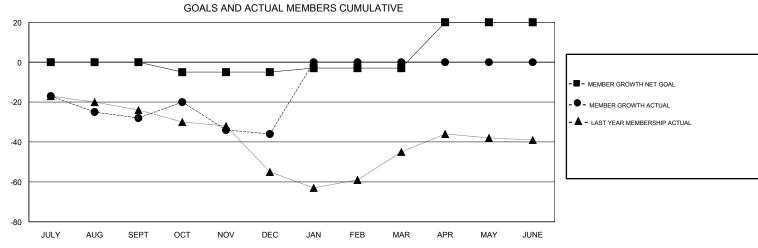

## District 13 OH2

Results as of: 12/31/2018

| DROPPED CLUBS: 0  DROPPED MEMBERS |    | 23 CLUBS OF 54 ADDED 1 OR MORE NEW MEMBERS | GENDER DISTRIBUTION  MALE 1,307 (73.34%)  FEMALE 475 (26.66%)  Women Percentage Fiscal Year Goal: 28% |     |
|-----------------------------------|----|--------------------------------------------|-------------------------------------------------------------------------------------------------------|-----|
| DECEASED                          | 16 | CLICK HERE FOR CUMULATIVE MEMBERSHIP DATA  | TOTAL FAMILY UNIT MEMBERS                                                                             | 348 |
| CLUB CANCELLED                    | 0  |                                            | FAMILY MEMBERS PAYING HALF                                                                            | 176 |
| OTHER                             | 63 |                                            | DUES                                                                                                  | 170 |
| TOTAL                             | 79 |                                            |                                                                                                       |     |